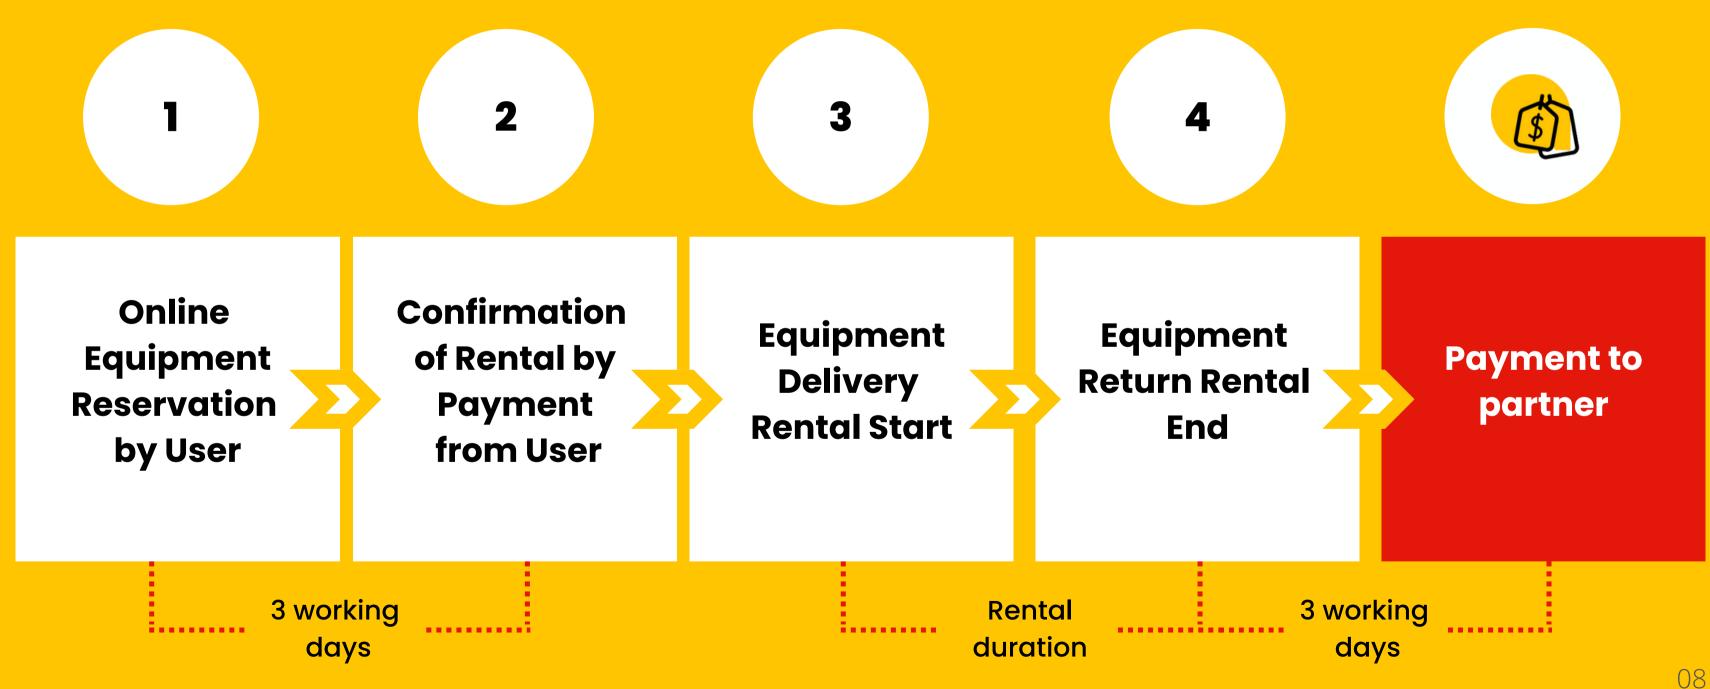

### The rental process

### How does the payment work?

- Payment to Partner will be made via e-banking

If the rental duration is less than 30 days, rental payment will be made upon completion of the entire rental duration.

- 2.
- Service fees of 10% will apply to prices listed by Partners on the platform

- If the rental duration more than 30 days, rental payment will be made on monthly basis

\*Payment of rental and delivery fees within 3 working days upon rental completion or monthly cycle with deduction of service fees.